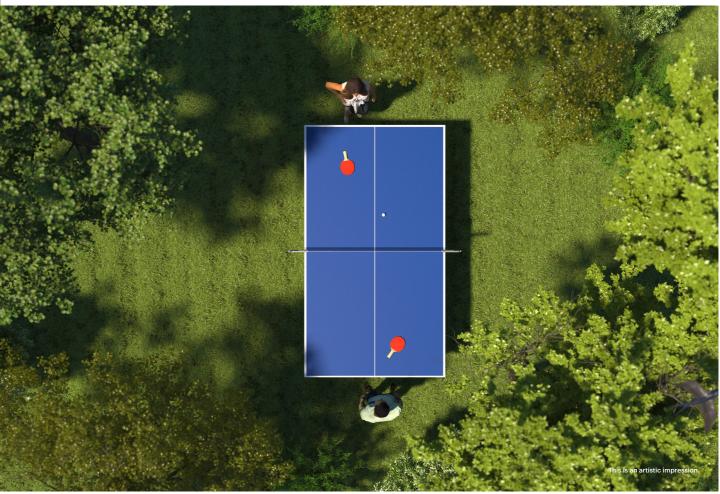

#### SPORTS FACILITIES ▶

Ekamara is designed for both seasoned players and beginners.

Set amidst lush greenery, the sports facilities invite residents of all ages to stay active and connect with their neighbours.

## Amenities

20,000 sq. ft. Clubhouse

Basketball court
Multipurpose court
Table tennis
Pickleball court
Outdoor gym
Jogging circuit

Toddlers playground Kids playzone Pet park

Senior citizen gardens Reflexology path Meditation zone