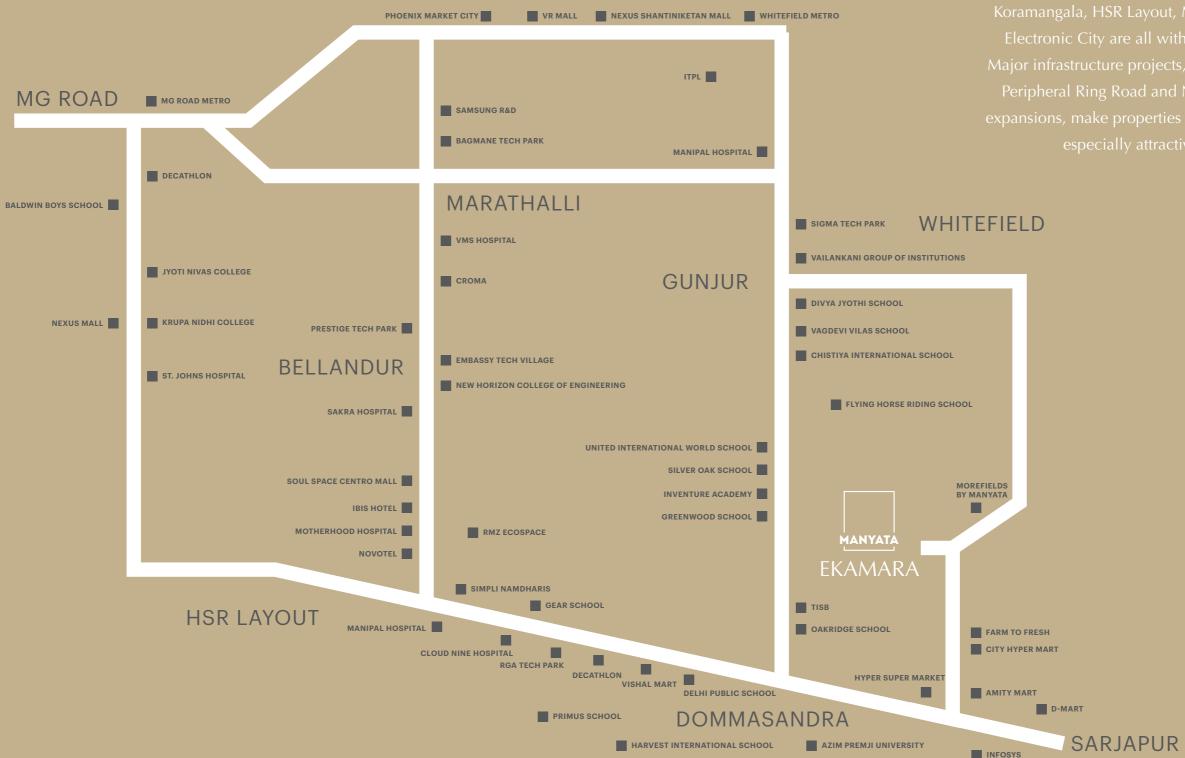

· Vaastu-compliant plots
- · 12 mt. and 9 mt. roads for congestion-free movement
- · Landscaped gardens
- · Parking for visitors
- · Maintenance shed
- · Beautiful walkway
- · Entrance portal structure
- · Plot entrance

#### COMPREHENSIVE WATER MANAGEMENT

- · Underground stormwater drains
- · Innovative rainwater harvesting systems
- · Hi-tech sewage treatment plants

#### **EFFICIENT ELECTRICAL & COMMUNICATION SYSTEMS**

- EV charging bay
- · Provision for underground electrical system
- $\cdot\,$  Provision for future-ready communication network
- $\cdot\,$  60% DG back-up for common areas
- · Energy-efficient street lighting

#### **ENHANCED SAFETY & SECURITY**

- · 24 hours security system
- · CCTV at entrance, parks & clubhouse
- · Security kiosks and gates



## **Location Map**





## Approvals

Development Plan Approval: Anekal Planning Authority

RERA Approved

NOC: Karnataka State Pollution Control Board

Work Commencement Certificate: Yamare Gram Panchayath

NOC for Construction of Residential Layout: Yamare Gram Panchayath



## The Manyata Story

For decades, Manyata has scripted success stories in stone. 40 years ago, we built infrastructure for a growing India. 20 years ago, we built iconic tech parks for India's burgeoning IT sector.

Today we're crafting exceptional residential spaces for the next-generation Indian, rooted in sustainability and excellence.

450 acres of development in Bengaluru

25+ projects for national infrastructure built by our chairman

17.2 million sq.ft. under planning and construction





Call: 9900 731 731 | www.manyatasarjapu