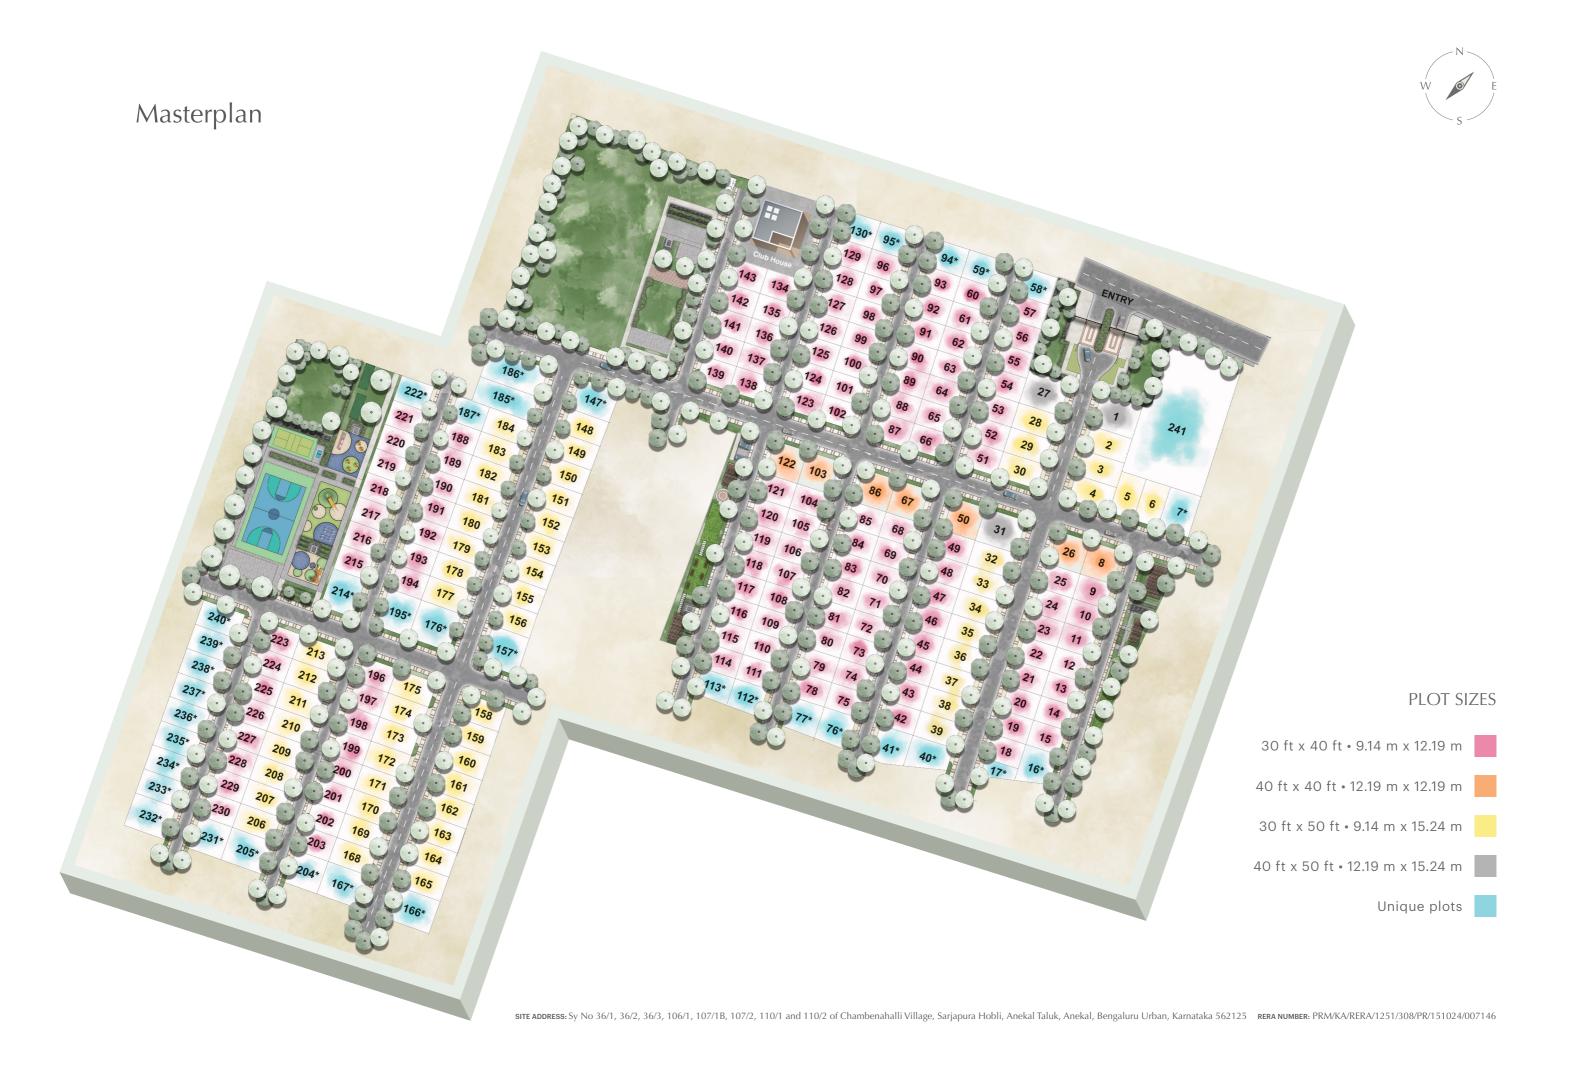

## EKAMARA SIGNATURE PLOTS

#### **IMPECCABLY PLANNED LAYOUT**

- · Vaastu-compliant plots
- · 12 mt. and 9 mt. roads for congestion-free movement
- · Landscaped gardens
- · Parking for visitors
- · Maintenance shed
- · Beautiful walkway
- · Entrance portal structure
- · Plot entrance